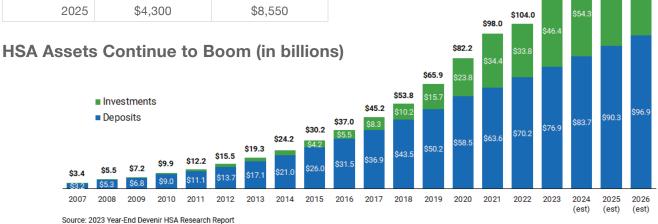

waiving the calendar year deductible for all drugs listed on the Standard Generic Preventive list.

View the HSA PRx Standard Generic Drug List

Over the past several years, national enrollment in HSAs has grown rapidly. Currently, almost half of the CalCPA Health population is enrolled in an HSA.

#### Why HSAs Continue to Grow:

- · Lower Monthly Premiums
- · Tax-Advantaged Contributions
- Tax-Free Investment Earnings
- HSA Funds Roll Over Each Year: Funds stay with you when you change jobs or insurance plans.
- · Investment Options
- · Simplified Banking and Claims Administration

### **HSA Funds Continue to Grow**

HSAs offer long-term savings potential, similar to a 401k account. You can save and build funds for future qualified medical expenses.

\$168.3

\$152.8

\$138.0

\$123.3



| HSA Eligible Plans                               |                                                                                                        | HSA PRx 1650 Silver                                |                                        | HSA PRx 1850 Gold                                 |                                        |
|--------------------------------------------------|--------------------------------------------------------------------------------------------------------|----------------------------------------------------|----------------------------------------|---------------------------------------------------|----------------------------------------|
|                                                  | (may offer in any combination)<br>yer), Select PPO (Alt